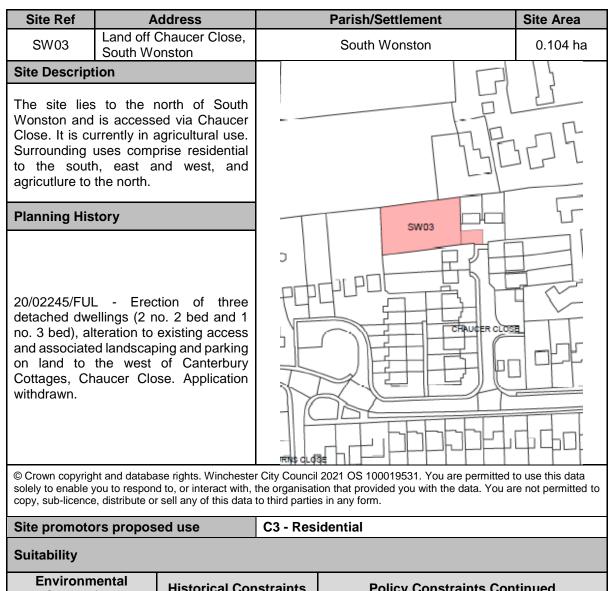

g the viabili<br>ite.              | ity |
|--------------------------------------|-------------------------------------------|------|---------------|-------|------------------------------------------------------------------|-----|
| Site Capacity                        |                                           |      | 64            |       |                                                                  |     |
| Potential Dens<br>development ty     | ity and Yield (includi<br>/pe)            | ng   | Countryside a | dens  | ation within the<br>sity of 30 dph was<br>yield of 64 dwellings. |     |
| Phasing                              | 0 – 5 Years                               | 64   | 6 – 10 Years  | 0     | 10 – 15 Years                                                    | 0   |



| Environm<br>Constra     |       | Historical Cor           | nstraints    | Policy Constraints Con           | tinued |  |
|-------------------------|-------|--------------------------|--------------|----------------------------------|--------|--|
| SPA                     | GREEN | Conservation<br>Area     | GREEN        | Protected Open Space             | GREEN  |  |
| SAC                     | GREEN | Park/Garden              |              | Mineral Safeguarding Area        | GREEN  |  |
| Ramsar                  | GREEN | Monument                 |              | Waste Consultation Zone          | GREEN  |  |
| SSSI                    | GREEN | Historic<br>Battlefields | GREEN        | Physical Constrain               | ts     |  |
| SINC                    | GREEN | Listed<br>Bu