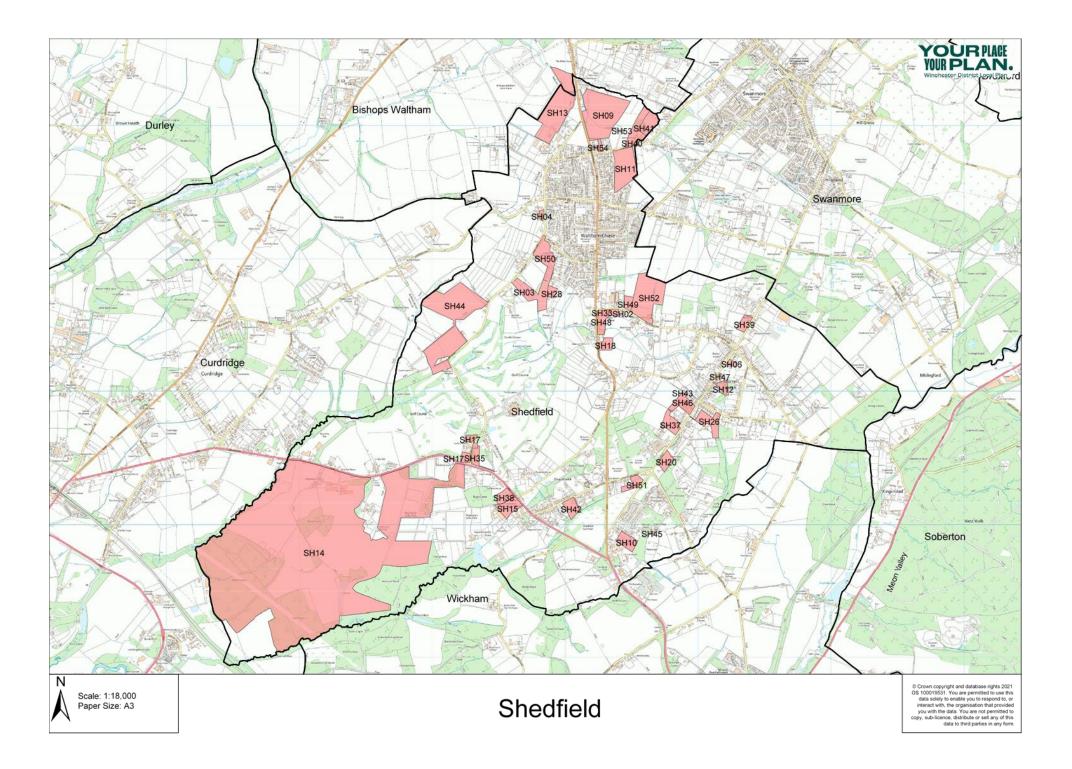

| Site Ref                                        |                                   | Address                                                                                              |                                | Parish/Settlement                                                                                  | Site<br>Area      |  |
|-------------------------------------------------|-----------------------------------|------------------------------------------------------------------------------------------------------|--------------------------------|----------------------------------------------------------------------------------------------------|-------------------|--|
| SH02                                            |                                   | adjacent Ivy<b