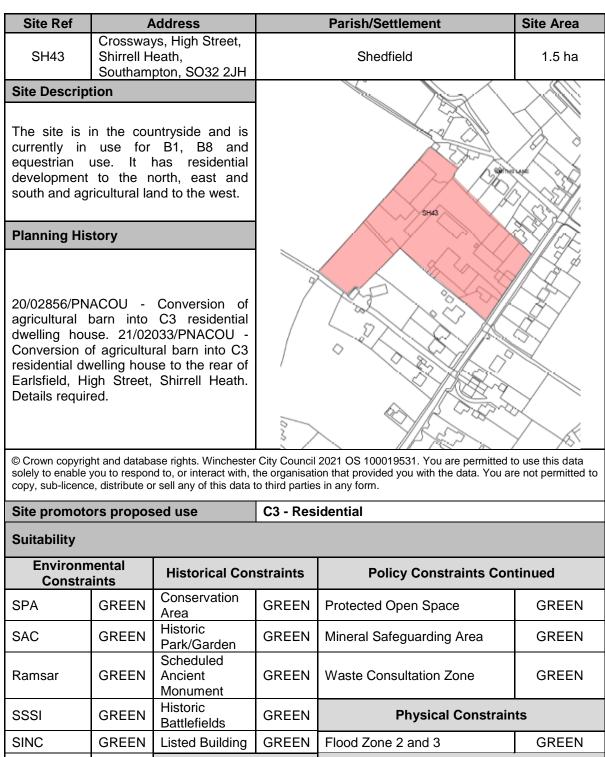

|   |               |   |
| Potential Density and Yield (including development type)                           |             |    |     | Given the sites location within the Countryside<br>a density of 30 dph was applied providing a<br>yield of 28 dwellings.                                                     |   |               |   |
| Phasing                                                                            | 0 – 5 Years | 28 | 6 – | 10 Years                                                                                                                                                                     | 0 | 10 – 15 Years | 0 |



|                                       | ••••••                         | Battlefields             | ••••• |                                                                               |       |  |  |  |
|---------------------------------------|--------------------------------|--------------------------|-------|-------------------------------------------------------------------------------|-------|--|--|--|
| SINC                                  | GREEN                          | Listed Building          | GREEN | Flood Zone 2 and 3                                                            | GREEN |  |  |  |
| LNR                                   | GREEN                          | Policy Constraints       |       | Other Consideratio