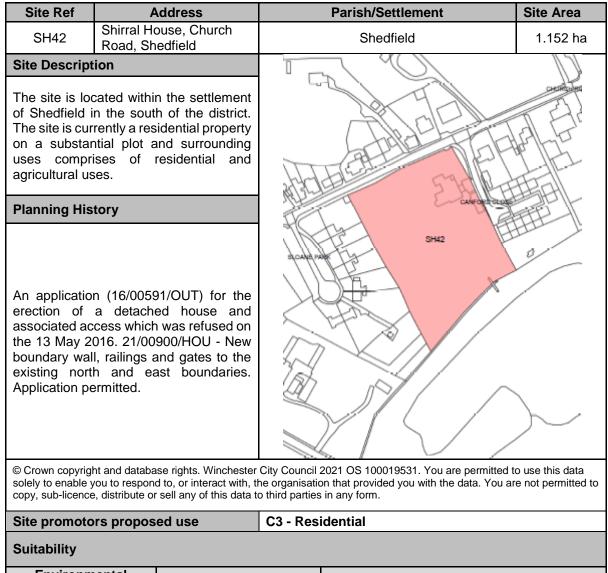

| 72 |               |   |  |
|                                                                                    | Potential Density and Yield (including development type)                              |    |     | Given the sites location within the Countryside<br>a density of 30 dph was applied providing a<br>yield of 72 dwellings. |    |               |   |  |
| Phasing                                                                            | 0 – 5 Years                                                                           | 72 | 6 – | 10 Years                                                                                                                 | 0  | 10 – 15 Years | 0 |  |



| Environm<br>Constra              |       | Historical Con                                | straints                         | Policy Constraints Continued |       |  |  |  |  |
|----------------------------------|-------|-----------------------------------------------|----------------------------------|------------------------------|-------|--|--|--|--|
| SPA                              | GREEN | Conservation<br>Area                          | GREEN                            | Protected Open Space         | GREEN |  |  |  |  |
| SAC                              | GREEN | Historic<br>Park/Garden                       | GREEN                            | Mineral Safeguarding Area    | AMBER |  |  |  |  |
| Ramsar                           | GREEN | Scheduled<br>Ancient<br>Monument