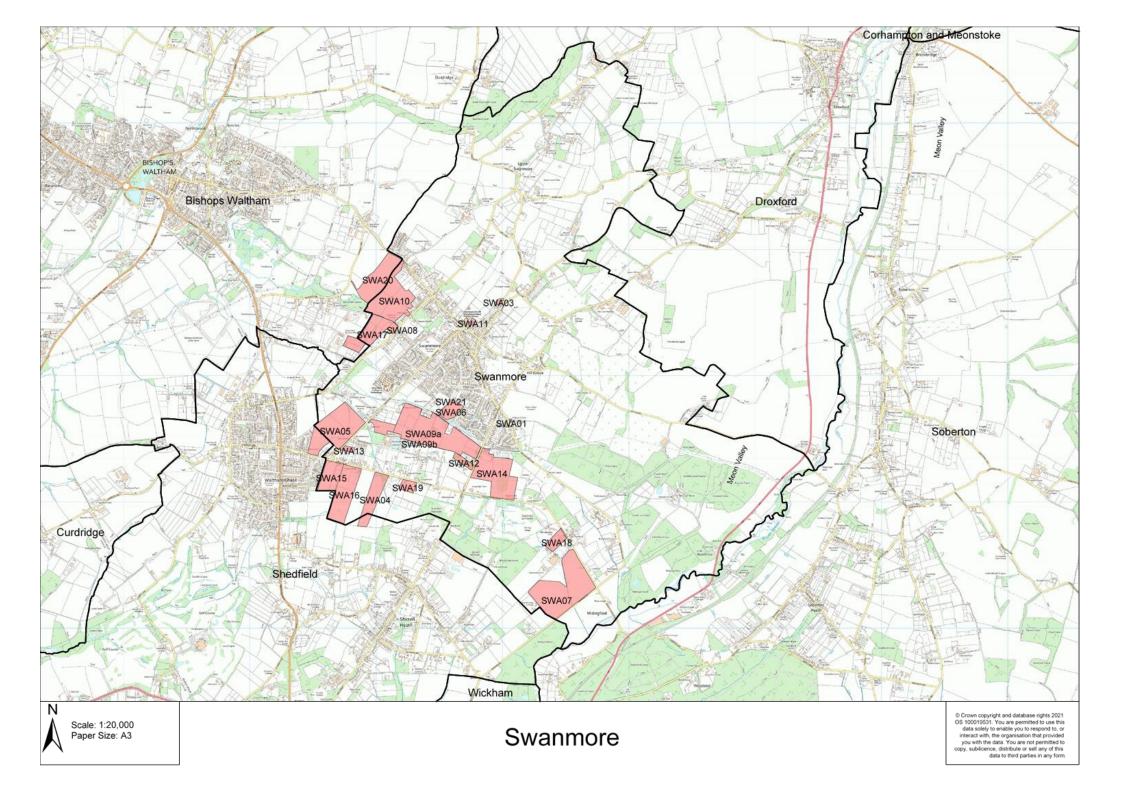

|                                                        | 188 |               |   |  |
| Potential Densit<br>type)            |                                                                                                               | dens                                                                                                       | ation within the<br>sity of 30 dph was<br>yield of 188 |     |               |   |  |
| Phasing                              | 0 – 5 Years                                                                                                   | 6 – 1                                                                                                      | 0 Years                                                | 0   | 10 – 15 Years | 0 |  |





© Crown copyright and database rights. Winchester City Council 2021 OS 100019531. You are permitted to use this data solely to enable you to respond to, or interact with, the organisation that provided you with the data. You are not permitted to copy, sub-licence, distribute or sell any of this data to third parties in any form.

#### Site promotors proposed use

Suitability

C3 - Residential

| -                            |       |                                  |            |                              |       |  |
|------------------------------|-------|----------------------------------|------------|------------------------------|-------|--|
| Environmental<br>Constraints |       | Historical Co                    | onstraints | Policy Constraints Continued |       |  |
| SPA