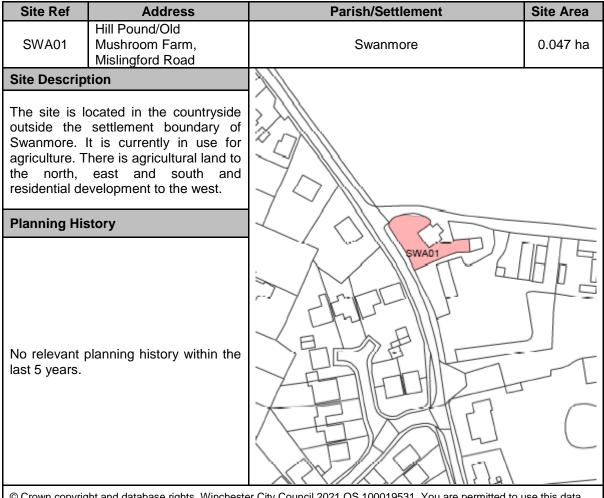

|                                                        | 188 |               |   |  |
| Potential Densit<br>type)            |                                                                                                               | dens                                                                                                       | ation within the<br>sity of 30 dph was<br>yield of 188 |     |               |   |  |
| Phasing                              | 0 – 5 Years                                                                                                   | 6 – 1                                                                                                      | 0 Years                                                | 0   | 10 – 15 Years | 0 |  |





© Crown copyright and database rights. Winchester City Council 2021 OS 100019531. You are permitted to use this data solely to enable you to respond to, or interact with, the organisation that provided you with the data. You are not permitted to copy, sub-licence, distribute or sell any of this data to third parties in any form.

#### Site promotors proposed use

Suitability

C3 - Residential

| -                            |       |                                  |            |                              |       |  |
|------------------------------|-------|----------------------------------|------------|------------------------------|-------|--|
| Environmental<br>Constraints |       | Historical Co                    | onstraints | Policy Constraints Continued |       |  |
| SPA