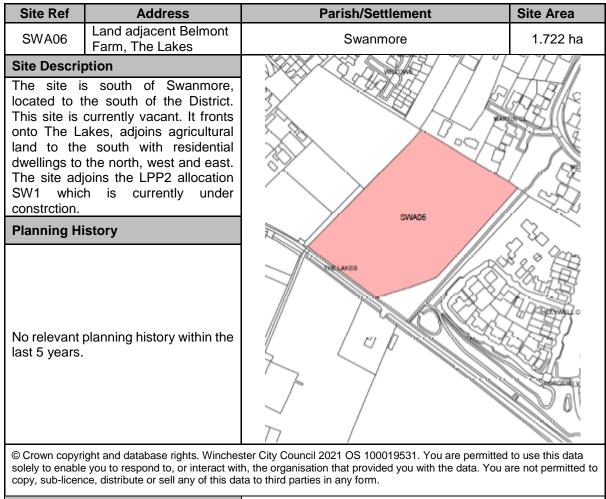

|   |  |
|                             | Potential Density and Yield (including development type) |     |                                                                                                               | ) dph v<br>velling | ion within the Countrysi<br>was applied providing a<br>s. The site promoter ha<br>employment on the site<br>I. | S |  |
| Phasing                     | 0 – 5 Years                                              | 147 | 6 – 10 Years                                                                                                  | 0                  | 10 – 15 Years                                                                                                  | 0 |  |



#### Site promotors proposed use

C3 - Residential

#### Suitability

| Environmental<br>Constraints                                                                                                                                                                                    |       | Historical Co                    | nstraints | Policy Constraints Continued |       |  |  |
|-----------------------------------------------------------------------------------------------------------------------------------------------------------------------------------------------------------------|-------|----------------------------------|-----------|------------------------------|-------|--|--|
| SPA