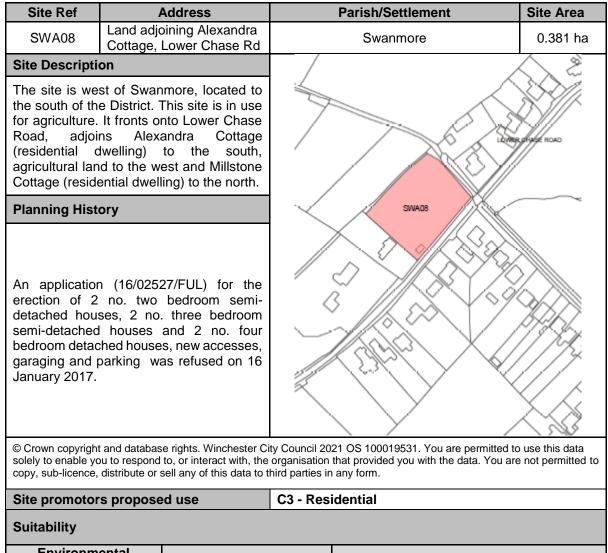

| 200                                                                                                           |     |              |         |      |                                                                 |    |
| Potential Density and Yield (including development type) |                                                                                                               |     |              |         | dens | ation within the<br>ity of 30 dph was<br>yield of 200 dwellings | s. |
| Phasing                                                  | 0 – 5 Years                                                                                                   | 200 | <b>6 –</b> 1 | 0 Years | 0    | 10 – 15 Years                                                   | 0  |



| Environm<br>Constrai                  |